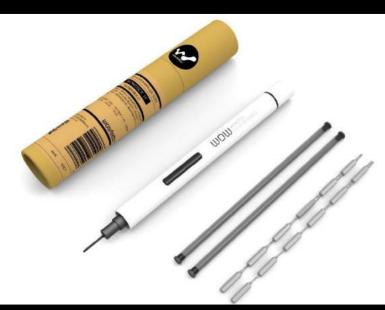

#### **Experience Edition**

Bits Storage Pipe | AAA+ battery

Common SL & PH Bits 12pcs

Environmental Protection Film Packaging

wowtation