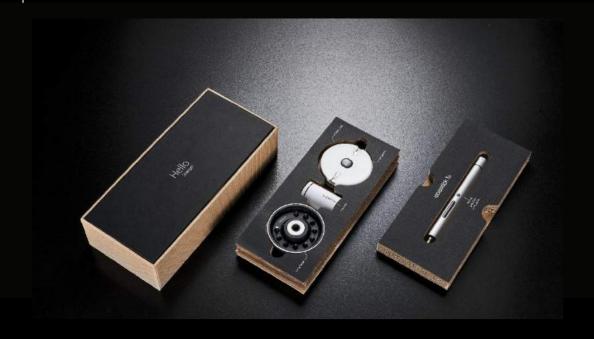

# wowstick S

Deluxe Edition | Gift Box

Overall-AL | Anodize

Lithium Battery | Smart chip control | Easy to Charge

10+7 Multi-Function bits and drill bit

3pcs LED Working Light

Automatic telescopic USB cable | wowbits-Apple | ScrewPad