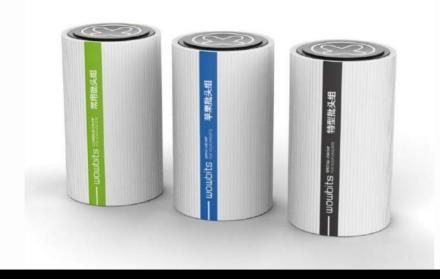

### wowbits

Connon/Apple/Special Bits Professional classification

S2 High Grade Material

Standard 1/8 " Head | Magnet adsorption

Semi-automatic Bits base | The top magnetic design