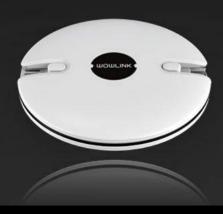

### wowlink

The world's most thin Telescopic line

Sync-Extending Cord

Micro USB

Hidden connector

wowtation

**SCREWPAD** 